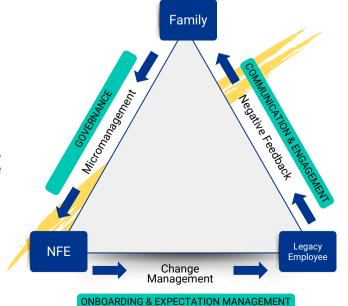

## **CONFLICT TRIANGLES**

A conflict triangle can trigger when the decision behavior of a newly hired executive upsets the culture or legacy employees in a family owned or founder led organization.

To mitigate the risks of conflict triangles, we recommend a trio of preventative measures.